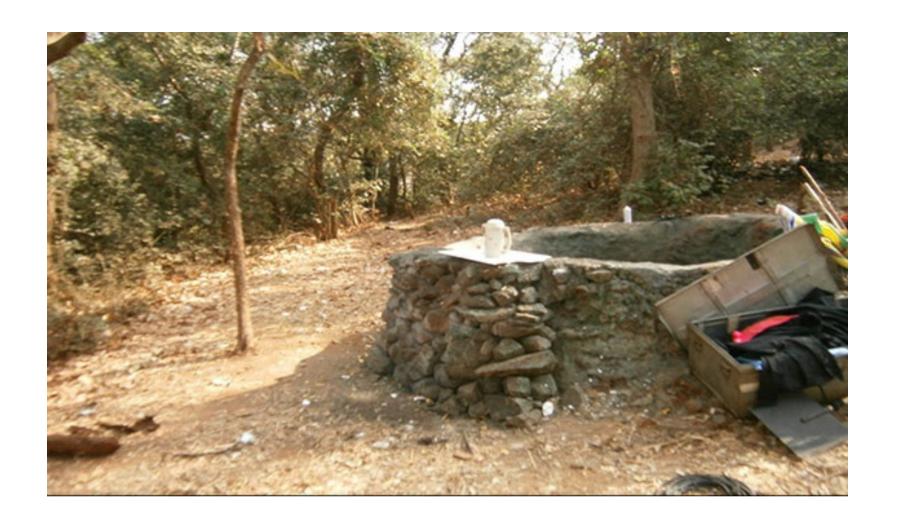

------------|
| SET CONST. For first two<br>days and dism. for last two<br>days | Shooting<br>Charges for<br>24 Hrs. | SET CONST. For first two<br>days and dism. for last two<br>days           | Shooting<br>Charges for<br>24 Hrs. | SET CONST. For first two<br>days and dism. for last two<br>days | Shooting<br>Charges for<br>24 Hrs. |
| Rs. 11550                                                       | Rs. 23100                          | Rs. 5775                                                                  | Rs. 11550                          | Rs. 8663                                                        | Rs. 17325                          |

#### \*Note:

1. Electricity Charges: Rs. 4,500/- for 12 Hours and Rs. 6,000/- for 12 Hours to 24 Hours

# **Iconic Sets**Few set done here









Studio, Outdoor Locations booking and other services for shooting